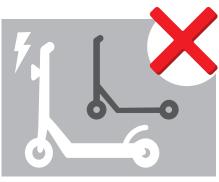

**During the trade fair,** using the means of transport mentioned below is strictly prohibited in the event area (in and around the active halls and in the atrium). Failure to comply may result in removal from the grounds.

Segways

(Electric) scooters.

Bicycles | e-bikes

**Roller skates** 

Skateboards

Others