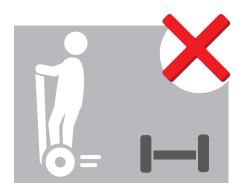

**During the trade fair,** using the means of transport mentioned below is strictly prohibited in the event area (in and around the active halls and in the atrium). Failure to comply may result in removal from the grounds.

Segways

(Electric) scooters.

Bicycles | e-bikes

**Roller skates** 

Skateboards

Others